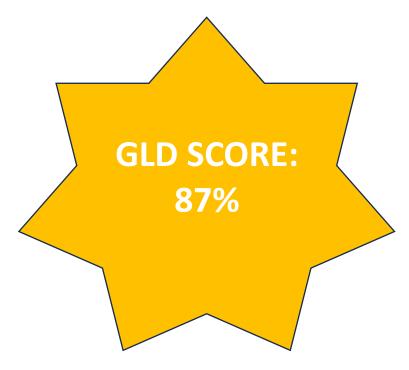

## END OF EARLY YEARS GLD ATTAINMENT 2022-2023

Children are deemed to have achieved **GLD** if they have achieved the ELG (Early Learning Goals) in the **EYFS** curriculum areas of:

- Personal, Social and Emotional Development,
- Physical Development,
- Communication and Language Development,
- Literacy
- Mathematics.

Alhamdulilah, we have had another great year with regards to GLD results for our Reception cohort.

The national Early years foundation stage profile (EYFSP) results for the 2022 to 2023 academic year at national and local authority level will be available in November 2023.